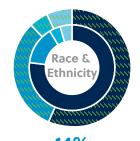

#### **Residents**

- ->\$25K ■ \$50K-\$75K ■ \$100K+
- \$25K-\$50K \$75K-\$100K
- Asian Alone
- White Alone Black Alone Other
- High School or Less
- Some College or Bachelor's Degree
- Advanced Degree

62% make less than \$50K 47% City

14% non-white **31% City** 

72% have some college or more **66% City** 