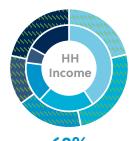

#### **Residents**

- ->\$25K ■ \$50K-\$75K ■ \$100K+
- \$25K-\$50K \$75K-\$100K
- Asian Alone
- White Alone Black Alone Other
- High School or Less
- Some College or Bachelor's Degree
- Advanced Degree

62% make less than \$50K 47% City

14% non-white **31% City** 

72% have some college or more **66% City** 