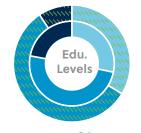

#### **Residents**

- ->\$25K ■ \$50K-\$75K ■ \$100K+
- \$25K-\$50K \$75K-\$100K
- Asian Alone
- White Alone Black Alone Other
- High School or Less
- Some College or Bachelor's Degree
- Advanced Degree

62% make less than \$50K 47% City

14% non-white **31% City** 

72% have some college or more **66% City** 