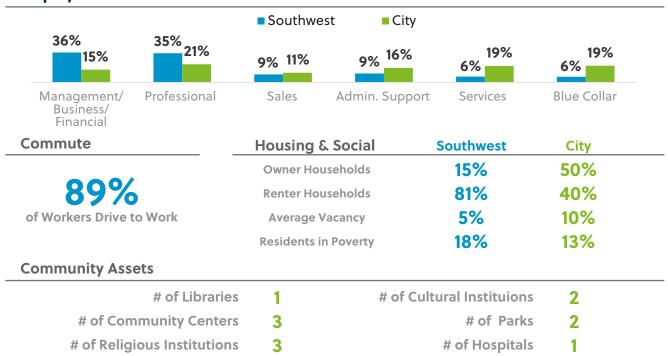

# U<sup>2</sup>C TOD STUDY

#### JACKSONVILLE TRANSPORTATION AUTHORITY

### **Southwest Corridor**

## **Community Profile**



| Population           | Southwest | City    |
|----------------------|-----------|---------|
| Residents            | 1,734     | 925,142 |
| Growth % (2010-2019) | 61%       | 13%     |
| Workers              | 14,984    | 525,597 |



#### **Residents**

- ->\$25K ■ \$50K-\$75K ■ \$100K+
- \$25K-\$50K \$75K-\$100K
- Asian Alone
- White Alone Black Alone Other
- High School or Less
- Some College or Bachelor's Degree
- Advanced Degree



62% make less than \$50K 47% City



14% non-white **31% City** 



72% have some college or more **66% City** 

#### **Employment**